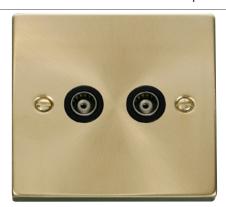

## **Technical Specification**

CLICK® ScolmoreGROUP

Product Code: VPSB159BK Description: Twin Isolated Coaxial Outlet

Representative Image

## **General Information**

Dimensions 88mm (W) x 88mm (H) x 8mm (D)

Dimensions With Gasket 91mm (W) x 91mm (H) x 9mm (D)

Plate Design & Finish Victorian Satin Brass

Insert & Gasket Colour Black

Materials Front Plate: Stainless Steel

Insert: Urea

Earth Plate: Mild Steel Terminals: Brass Gasket: Nylon

Plate Fixing Centres 60.3mm

Shielded No

Ingress Protection IP20

Warranty 10 Years, 1 Year Electronics